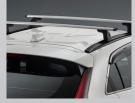

Side Sill Garnish (Black) / with Logo \$735 / \$740

Bonnet Emblem (Silver) \$155

**Towball Cover** 

(Chrome)

\$20

Side Sill Garnish (Silver) / with Logo \$755 / \$760

Roof Rack Cross Bars \$1,060

Towball Cover (Black) \$20