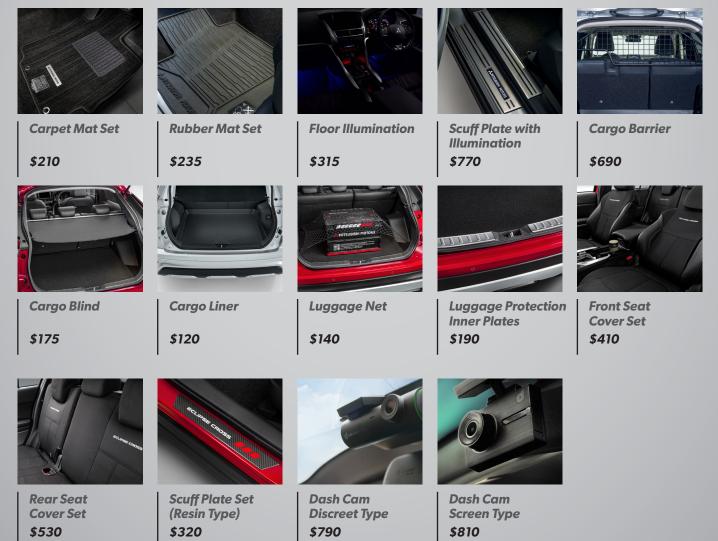

rotector** 

**Bonnet Emblem** 

(Black)

\$150

(Tinted)

\$300



**Towball 1** <sup>7</sup>/<sub>8</sub>

\$22



Side Sill Garnish (Black) / with Logo \$735 / \$740



Bonnet Emblem (Silver) \$155



**Towball Cover** 

(Chrome)

\$20

Side Sill Garnish (Silver) / with Logo \$755 / \$760



Roof Rack Cross Bars \$1,060



Towball Cover (Black) \$20

**Tailgate Spoiler** 

**LED Welcome** 

Lamp

\$510

\$970



Tow Bar Kit

\$1,550



Tailgate Lip Spoiler \$280



Mirror Covers (Carbon Look) \$495 🙏 MITSUBISHI MOTORS 🛛 GENUINE ACCESSORIES RANGE

ECLIPSE CROSS

## EXTERIOR



**Nudge Bar** (Polished) \$1,770



(Black)

\$1,790

**Nudge Bar** 



**Rear Under Garnish** (Black) \$895



**Door Handle Cover** Set (Black) \$150



**Door Handle Cover** Set (Chrome) \$215

## **INTERIOR**