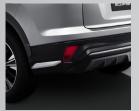

### **EXTERIOR**

**Weather Shield** Set \$550

**Mudflap Set Front** \$160

**Rear Bumper Protector** \$360

**Front Bumper** Garnish (Black) \$970

**Front Bumper** Garnish (Silver) \$870

**Rear Bumper Garnish (Silver)** \$870

#### **EXTERIOR**

**Nudge Bar** (Polished) \$1,770

**Nudge Bar** (Black) \$1,790

**Rear Under Garnish** (Black) \$895

**Door Handle Cover** Set (Black) \$150

**Door Handle Cover** Set (Chrome) \$215