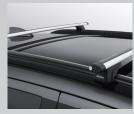

### **EXTERIOR**

Headlamp **Protectors** \$205

**Rear Bumper** Scuff Plate \$310

**Roof Rack System** (70kg Rating) \$810

**Towbar & Wiring** \$1,660

**Weather Shield Set Front and Rear** \$290

**Bonnet Protector** (Tinted) \$405