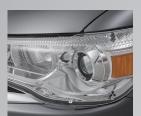

### **EXTERIOR**

Headlamp **Protectors** \$205

**Rear Bumper** Scuff Plate \$310

**Roof Rack System** (70kg Rating) \$810

**Towbar & Wiring** \$1,660

**Weather Shield Set Front and Rear** \$290

**Bonnet Protector** (Tinted) \$405